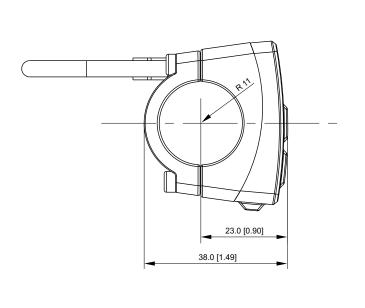

#### **Technical specifications**

**Connector** 1 JST 04T-JWPF-VSLE-S waterproof connector for CAN BUS communication

**Body** PA6 + 30% glass fiber + silicon rubber

**Dimensions** 43.2x27.1x38.0 mm

Weight IP67
Weight 70 g