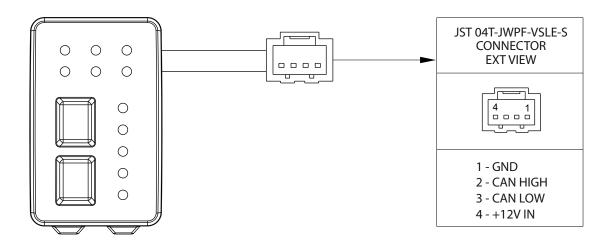

#### **Technical specifications**

**Connector** 1 JST 04T-JWPF-VSLE-S waterproof connector for CAN BUS communication

**Body** PA6 + 30% glass fiber + silicon rubber

**Dimensions** 43.2x27.1x38.0 mm

Weight IP67
Weight 70 g

#### **Pinout**