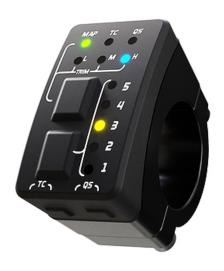

#### **Main features**

- Map selection: up to 5 selectable maps
- Fuel Correction: for low, middle, and high RPM
- Launch control at different levels
- Traction control at different levels
- Quick shifting on factory-equipped bikes