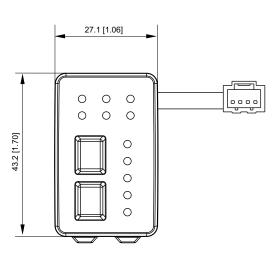

#### **Technical specifications**

**Connector** 1 JST 04T-JWPF-VSLE-S waterproof connector for CAN BUS communication

**Body** PA6 + 30% glass fiber + silicon rubber

**Dimensions** 43.2x27.1x38.0 mm

Weight IP67
Weight 70 g